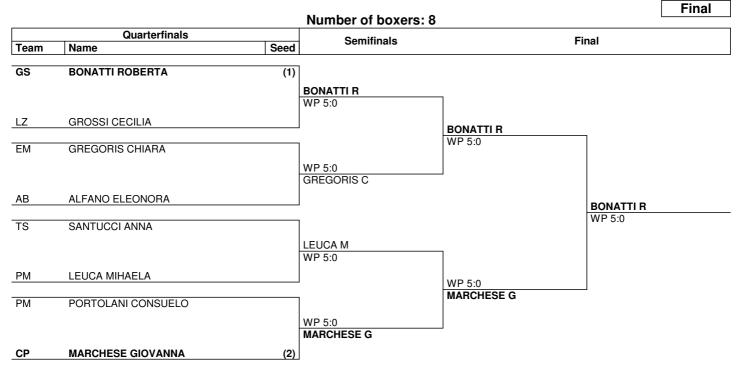

#### Standings:

| 1. BONATTI R   | (GS) | Gold   |
|----------------|------|--------|
| 2. MARCHESE G  | (CP) | Silver |
| 3. GREGORIS C  | (EM) | Bronze |
| 3. LEUCA M     | (PM) | Bronze |
| 5. GROSSI C    | (LZ) |        |
| 5. PORTOLANI C | (PM) |        |
| 5. ALFANO E    | (AB) |        |
| 5. SANTUCCI A  | (TS) |        |

Sorting order for ranked 3rd: from semifinals, first, loser against the gold medallist, second, loser against the silver medallist. For ranked 5th: from quarterfinals, same criteria to list the first two losers and then, loser against 1st listed with ranking 3, then 2nd listed with ranking 3.

LEGEND

WP Win on points

www.swisstiming.com Data Service BXM048000\_C75 4.0 Page 1 / 1