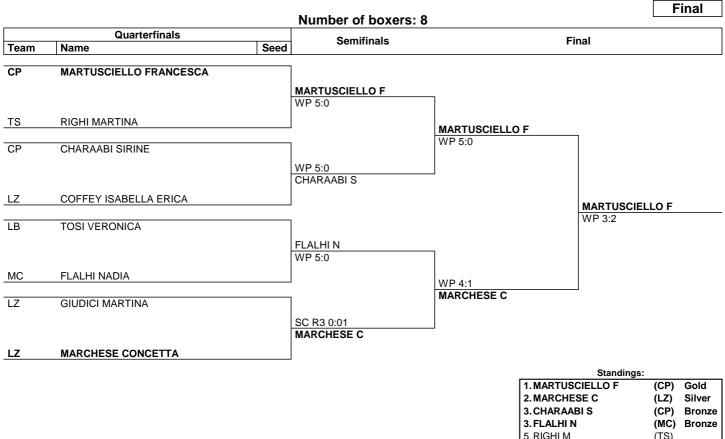

TORNEO NAZIONALE ELITE FEM. GUANTO D'ORO D'ITALIA

(60 kg)

Draw Sheet

## As of DOM 15 LUG 2018

| 3. CHARAABI S | (CP) | Bronze |
|---------------|------|--------|
| 3. FLALHI N   | (MC) | Bronze |
| 5. RIGHI M    | (TS) |        |
| 5. GIUDICI M  | (LZ) |        |
| 5. COFFEY I   | (LZ) |        |
| 5. TOSI V     | (LB) |        |

| NOTES |  |
|-------|--|
|-------|--|

Sorting order for ranked 3rd: from semifinals, first, loser against the gold medallist, second, loser against the silver medallist. For ranked 5th: from quarterfinals, same criteria to list the first two losers and then, loser against 1st listed with ranking 3, then 2nd listed with ranking 3.

LEGEND

Rn Round number

WP Win on points