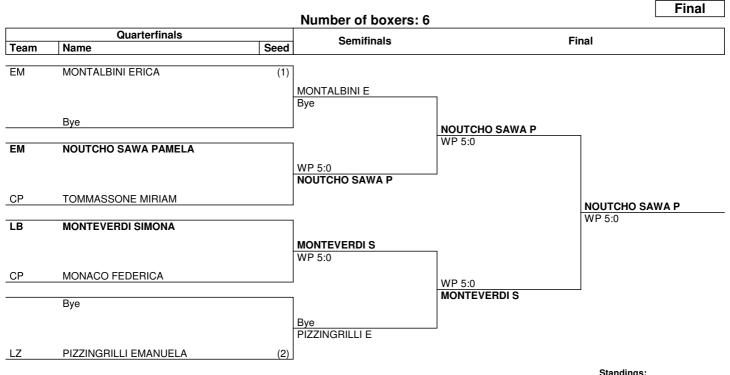

### **As of MAR 2 FEB 2021**

| Standings:        |      |               |
|-------------------|------|---------------|
| 1. NOUTCHO SAWA P | (EM) | Gold          |
| 2. MONTEVERDI S   | (LB) | Silver        |
| 3. MONTALBINI E   | (EM) | <b>Bronze</b> |
| 3. PIZZINGRILLI E | (LZ) | <b>Bronze</b> |
| 5. TOMMASSONE M   | (CP) |               |
| 5. MONACO F       | (CP) |               |
|                   | , ,  |               |
|                   |      |               |

Sorting order for ranked 3rd: from semifinals, first, loser against the gold medallist, second, loser against the silver medallist. For ranked 5th: from quarterfinals, same criteria to list the first two losers and then, loser against 1st listed with ranking 3, then 2nd listed with ranking 3.